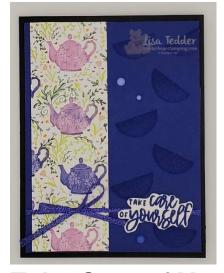

## **Take Care of Yourself**

- 1. Score Base at 4 1/4", fold and Burnish.
- 2. Stamp 'lemon half' using Starry Sky ink on right side of Starry Sky layer.
- 3. Adhere the Designer paper to left side of layer, leaving a bit showing of the Starry Sky on side.
- 4. Wrap Ribbon around this layer, tie bow.
- 5. Stamp Sentiment on scrap of Basic White using Starry Sky ink, fussy cut around word, place Dimensionals on back and adhere to front of layer over the ribbon.
- 6. Adhere layer to base, add Matte Decorative Dots as desired.
- 7. On inside Basic White stamp outline of Tea Cup with plants on front on bottom right side.
- 8. Color with Blends.
- 9. Add this layer to 2<sup>nd</sup> piece of Starry Sky, then adhere to inside.