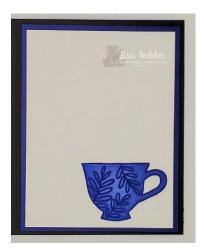

## **Take Care of Yourself**

- 1. Score Base at 4 1/4", fold and Burnish.
- 2. Stamp 'lemon half' using Starry Sky ink on right side of Starry Sky layer.
- 3. Adhere the Designer paper to left side of layer, leaving a bit showing of the Starry Sky on side.
- 4. Wrap Ribbon around this layer, tie bow.
- 5. Stamp Sentiment on scrap of Basic White using Starry Sky ink, fussy cut around word, place Dimensionals on back and adhere to front of layer over the ribbon.
- 6. Adhere layer to base, add Matte Decorative Dots as desired.
- 7. On inside Basic White stamp outline of Tea Cup with plants on front on bottom right side.
- 8. Color with Blends.
- 9. Add this layer to 2<sup>nd</sup> piece of Starry Sky, then adhere to inside.